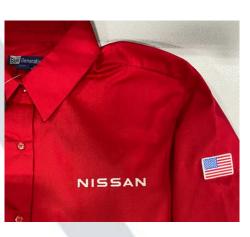

## Product Description

- Wrinkle resistant
- Polyester/Cotton blend
- Double-back yoke
- Two back side pleats
- Adjustable sleeve cuffs
- Left chest embroidery.
- Flag patch at left sleeve
- Available in Black and Red