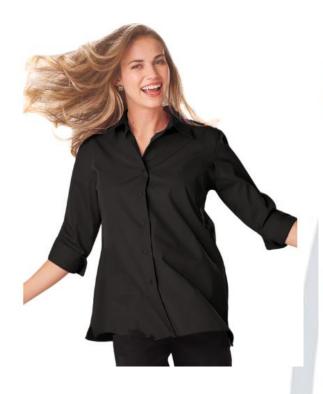

## Now Available Nissan Maternity Shirt

**Visit your Uniform Center for Details** 

- This is a benefit for our expecting mothers. To order, please follow the instructions below.
- 1. Please visit the uniform center to try on the shirt.
- 2. Employees will fill out an order form and provide the completed form to the uniform clerk.
- 3. The uniform clerk will order the shirt for the employee from Affinity.
- 4. Shirts will ship direct to the employee's home address.

## Product Description

- Wrinkle resistant
- Polyester/Cotton blend
- Double-back yoke
- Two back side pleats
- Adjustable sleeve cuffs
- Left chest embroidery.
- Flag patch at left sleeve
- Available in Black and Red